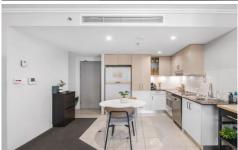

The open living and dining area provides for maximum easy living, and includes a large study nook space providing the opportunity for the ultimate work-from-home environment.

The tiled kitchen includes plenty of cupboard space and stainless steel appliances, perfect for preparing your favourite meals.