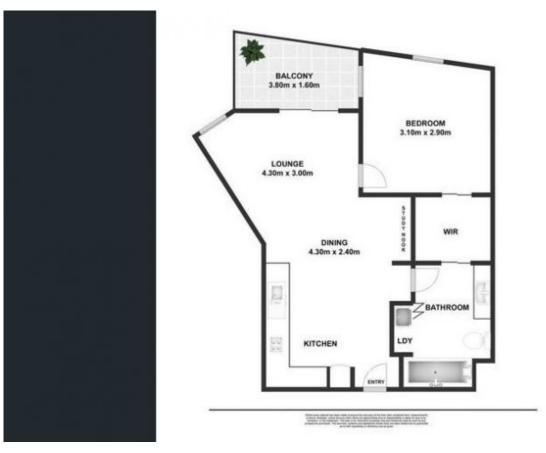

## 21 Mary Street Brisbane City QLD

Ideally suited to the executive tenant, this spacious and very private 1 bedroom apartment has a north-east aspect - perfect for winter and summer alike - with no hot westerly sun.

The open living and dining area provides for maximum easy living, and includes a large study nook space providing the opportunity for the ultimate work-from-home environment.

The tiled kitchen includes plenty of cupboard space and stainless steel appliances, perfect for preparing your favourite meals.

You will enjoy alfresco dining on your private balcony which provides a lovely view of the city, and a beautiful breeze through the apartment.

1 🛌 1 📇

**Price**: \$610 pw

**View**: https://www.conwellproperty.com.au/lease/qld/cit y-north/brisbane-city/residential/apartment/79730