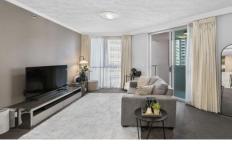

The open living and dining area provides for maximum easy living, and includes a large study nook space providing the opportunity for the ultimate work-from-home environment.

The tiled kitchen includes plenty of cupboard space and stainless steel appliances, perfect for preparing your favourite meals.