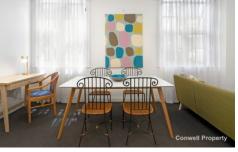

Positioned at the back of the building, this apartment is quiet and peaceful and feels light and bright. The high ceilings give a feeling of space, and the tall windows that line the living area and bedrooms include double glazing and are covered with soft white curtaining and block-out blinds.

The 2 bedrooms each have their own ensuite and built-in-robes and are positioned at either end of the apartment with a large living / dining / office area in

2 🔄 2 🖺 1 🗬

Price: Offers Over \$650,000

**View**: https://www.conwellproperty.com.au/sale/qld/citynorth/brisbane-city/residential/apartment/795967