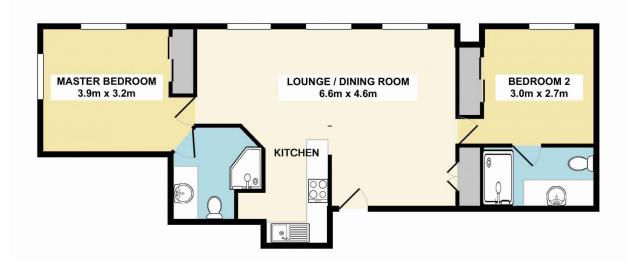

The 2 bedrooms each have their own ensuite and built-in-robes and are positioned at either end of the apartment with a large living / dining / office area in

2 🔄 2 🖺 1 🗬

Price: Offers Over \$650,000

**View**: https://www.conwellproperty.com.au/sale/qld/citynorth/brisbane-city/residential/apartment/795967

## ROTHBURY / ANN ST BRISBANE

Whilst every attempt has been made to ensure the accuracy of the floor plan contained here, measurements of doors, windows, rooms and any other thems are approximate and no responsibility is taken for any arror, omission, or mis-statement. This plan is for "illustrative purposes only and should be used as such by any prospective purchased. The services, systems and appliances shown have not been tested and no guarantee as to their operability or efficiency can be given.