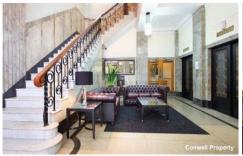

Positioned at the back of the building, this apartment is quiet and peaceful and feels light and bright. The high ceilings give a feeling of space, and the tall windows that line the living area and bedrooms include double glazing and are covered with soft white curtaining and block-out blinds.

The 2 bedrooms each have their own ensuite and built-in-robes and are positioned at either end of the apartment with a large living / dining / office area in

2 🔄 2 🖺 1 🗬

Price: Offers Over \$650,000

**View**: https://www.conwellproperty.com.au/sale/qld/citynorth/brisbane-city/residential/apartment/795967