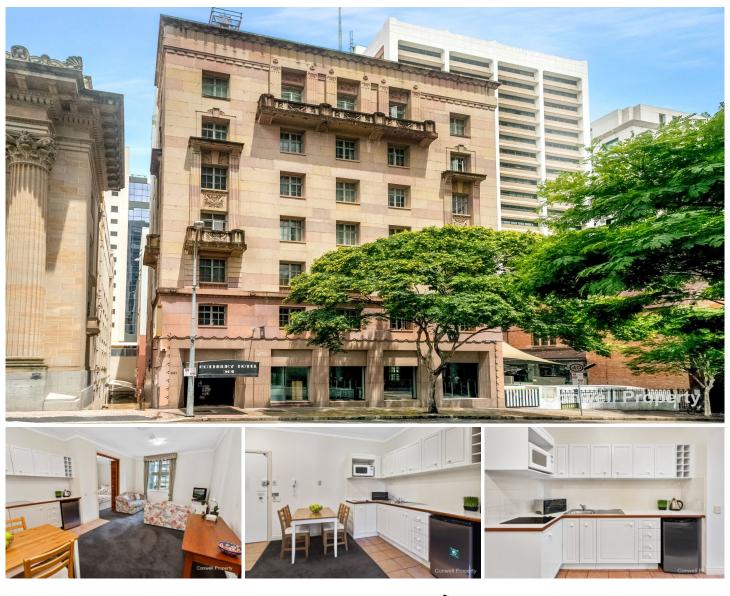

## 301 Ann Street Brisbane City QLD

Perfect for the those who appreciate the style of a classic Heritage building and the location of being a 1 minute walk to Central Station.

A sense of sophisticated and serene ambience that this beautiful Heritage building, Rothbury on Ann, provides, greets you from the moment you enter the front doors and foyer.

Spacious and light filled, this apartment has open plan living and dining, with a lovely outlook from the tall living room window over the church and towards the station - all whisper quiet behind double glazing.

The kitchen includes a long bench-space and hotplate and room for a full sized fridge as well as cupboards up and down for ease of storage.