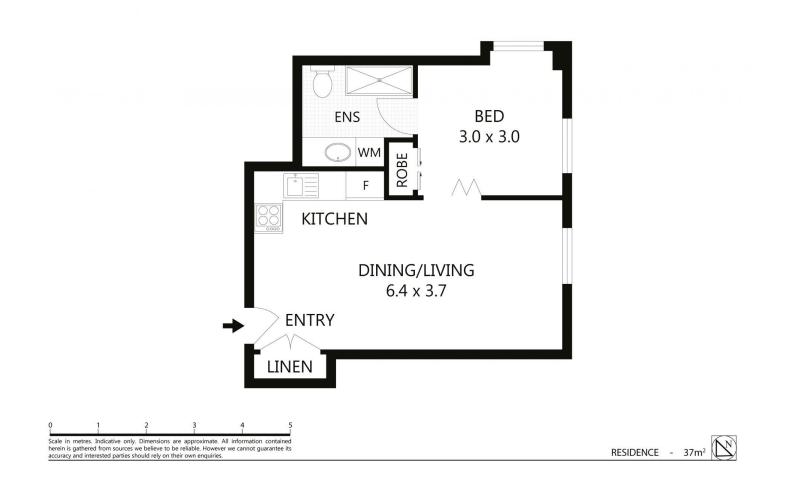

Spacious and light filled, this apartment has open plan living and dining, with a lovely outlook from the tall living room window over the church and towards the station - all whisper quiet behind double glazing.

The kitchen includes a long bench-space and hotplate and room for a full sized fridge as well as cupboards up and down for ease of storage.