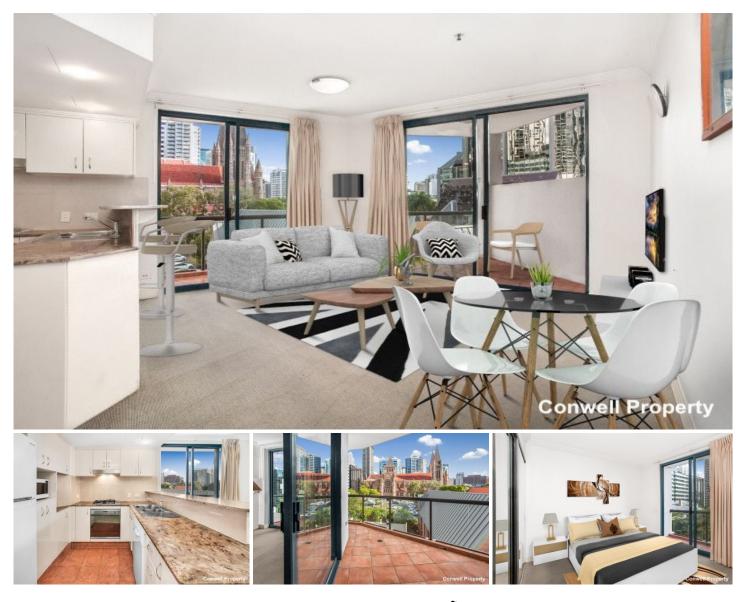

## 43/540 Queen Street Brisbane City QLD

Just what you've been waiting for! A rare 1 Bedroom plus Study apartment in the CBD, with gorgeous large balcony and a beautiful view!

You (or your tenants) would love living (and maybe working from home) in this gorgeous light-filled 81m2 apartment with a terrific aspect overlooking St John's Cathedral - so close to everything the CBD has to offer.

The living room flows out to the long, covered balcony through full length glass windows - perfect to soak up the stunning views and for you to unwind in the afternoon or enjoy morning coffee! You may even like your own little garden in the city - there's plenty of room here!

The spacious kitchen includes long granite bench tops with breakfast bar and gas cook top and loads of cupboard