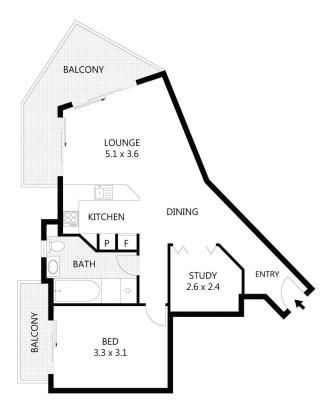

## 1 🎮 1 🚔

Price : \$ 415,100

View : https://www.conwellproperty.com.au/sale/qld/citynorth/brisbane-city/residential/apartment/788283 0

Donna Conwell 0412623655

Lucinda Conwell 0420677579

| 0 1 2 3 4 5<br>Scale in metres. Indicative only. Dimensions are approximate. All information contained<br>herein is gathered from sources we believe to be reliable. However we cannot guarantee its<br>accuracy and interested parties should rely on their own enquiries. | BALCONY<br>RESIDENCE<br>TOTAL AREA | - 15m <sup>2</sup><br>- 66m <sup>2</sup><br>- 81m <sup>2</sup> |
|-----------------------------------------------------------------------------------------------------------------------------------------------------------------------------------------------------------------------------------------------------------------------------|------------------------------------|----------------------------------------------------------------|
|-----------------------------------------------------------------------------------------------------------------------------------------------------------------------------------------------------------------------------------------------------------------------------|------------------------------------|----------------------------------------------------------------|