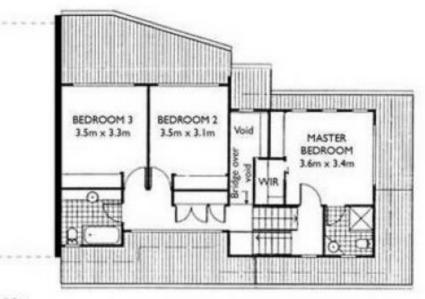

Upstairs the master bedroom is on the first split level and is bathed in natural light and a leafy outlook. There is plenty of space for the clothes here! With both built in robes and

3 📭 2 🔓 2 😭

**Price**:\$840,000

## 10 / 68 DAVIES ROAD, ASHGROVE

APPROX. GROSS INTERNAL FLOOR AREA 155 SQM APPROX. GROSS EXTERNAL FLOOR AREA 87 SQM APPROX. GROSS TOTAL FLOOR AREA 162 SQM