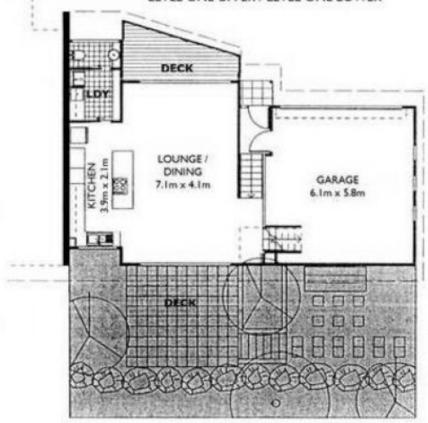

## 10/68 Davies Road Ashgrove QLD

Secluded at the back of the development and surrounded by nature, this spacious split level designed townhouse is a lovely place to call home. The living area, lined with polished floorboards features 2 decks, with one leading to the fully fenced courtyard (which has side access) - a lovely secluded and serene retreat.

A large island bench complete with gas cooktop separates the kitchen and living area. Quality appliances including new dishwasher and Bosch oven as well as built-in microwave compliment double sinks, long benchspaces and abundant cupboards. There is also a power room on this level for guest use.

## 10 / 68 DAVIES ROAD, ASHGROVE

APPROX. GROSS INTERNAL FLOOR AREA 155 SQM APPROX. GROSS EXTERNAL FLOOR AREA 87 SQM APPROX. GROSS TOTAL FLOOR AREA 162 SQM