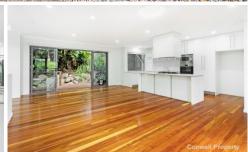

## 10/68 Davies Road Ashgrove QLD

Secluded at the back of the development and surrounded by nature, this spacious split level designed townhouse is a lovely place to call home. The living area, lined with polished floorboards features 2 decks, with one leading to the fully fenced courtyard (which has side access) - a lovely secluded and serene retreat.

A large island bench complete with gas cooktop separates the kitchen and living area. Quality appliances including new dishwasher and Bosch oven as well as built-in microwave compliment double sinks, long benchspaces and abundant cupboards. There is also a power room on this level for guest use.