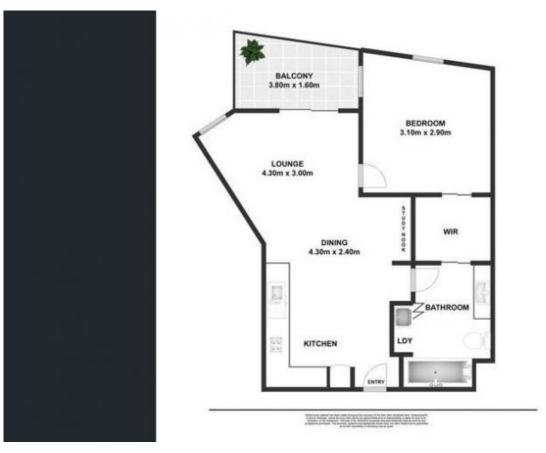

## 21 Mary Street Brisbane City QLD

UNDER APPLICATION - REGISTER FOR THE NEXT Ideally suited to the executive tenant, this spacious and very private 1 bedroom apartment has a north-east aspect - perfect for winter and summer alike - with no hot westerly sun.

The open living and dining area provides for maximum easy living, and includes a large study nook space providing the opportunity for the ultimate work-from-home environment.

The tiled kitchen includes plenty of cupboard space and stainless steel appliances, perfect for preparing your favourite meals.

You will enjoy alfresco dining on your private balcony which provides a lovely view of the city, and a beautiful breeze

1 🖰 1 📇

**View**: https://www.conwellproperty.com.au/lease/qld/cit y-north/brisbane-city/residential/apartment/74359 85