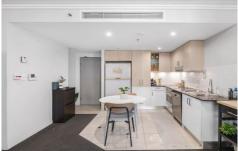

The open living and dining area provides for maximum easy living, and includes a large study nook space providing the opportunity for the ultimate work-from-home environment.

The tiled kitchen includes plenty of cupboard space and stainless steel appliances, perfect for preparing your favourite meals.