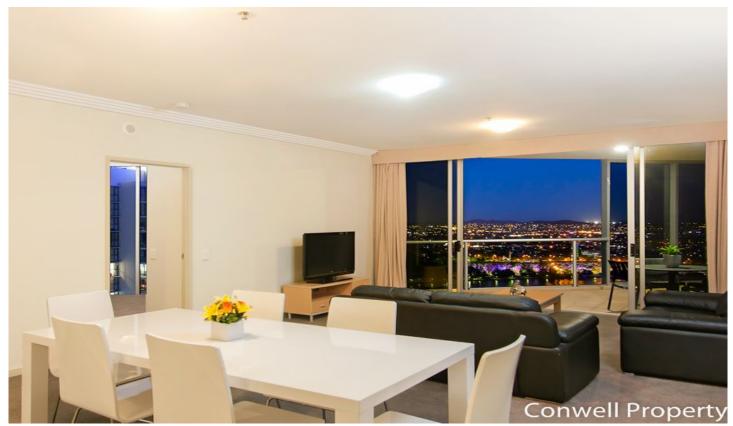

## 70 Mary Street Brisbane City QLD

Ideally suited to the executive tenant, this beautifully appointed and very private 3 bedroom apartment has an east/southeast aspect - perfect for winter and summer alike - with no hot westerly sun.

Floor-to-ceiling windows line the living area and allow the view to be enjoyed from the dining and kitchen alike, leading through to a fabulous balcony for entertaining overlooking the river, Botanical Gardens and the city.