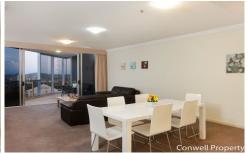

## 70 Mary Street Brisbane City QLD

Ideally suited to the executive tenant, this beautifully appointed and very private 3 bedroom apartment has an east/southeast aspect - perfect for winter and summer alike - with no hot westerly sun.

Floor-to-ceiling windows line the living area and allow the view to be enjoyed from the dining and kitchen alike, leading through to a fabulous balcony for entertaining overlooking the river, Botanical Gardens and the city.