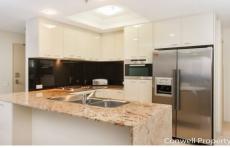

The kitchen includes high quality fixtures and fittings, including granite, European appliances and gas cook top, loads of cupboards, and ample benchspace.

The bathrooms also feature granite benchtops and the main bathroom has a long deep bath - perfect for a pampering soak!