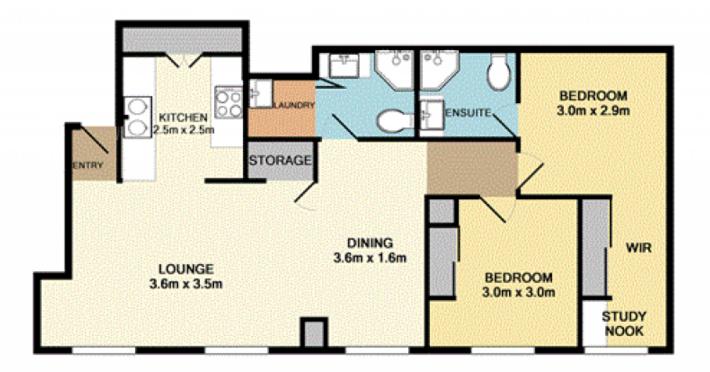

The 2 bedroom, 2 bathroom designed floorplan includes large built-in wardrobes and a study nook off the master

2 🔄 2 🖺 1 🗬

**View**: https://www.conwellproperty.com.au/lease/qld/cit y-north/brisbane-city/residential/apartment/73083

## TOTAL APPROX. FLOOR AREA 70.6 SQ.M. (760 SQ.FT.)

Whitely delay ettaings have power made to enterple the langurary of the those plant obstacled have. Interescent to those, sentence, recent and any other resent are approximate and an exponentiality or belief any arms, remembers, or one reserved in the part of any delay outpress and should be used as both by any consequence constrained. The services agreemes and applicance shows have not been techniqued and no government are to their operations of efficiency and be given Walds with Mathington (2007).