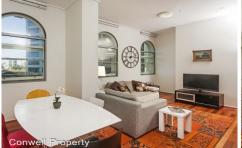

## 422 Queen Street Brisbane City QLD

This beautiful 2 bedroom 2 bathroom Brisbane CBD Heritage apartment with high ceilings and polished floors is reminiscent of a Manhattan-style apartment and includes an easy-access dedicated car park as well as access to superior resort-style facilities.

A landmark in Brisbane's Queen Street since 1888, this grand sandstone building was refurbished to form 6 x superior residential apartments. Each with its own style, this one is surely the best in the building, situated on the top floor (level 5) with 5 tall traditional arched windows stretching up to high ceilings and through which you can take pleasure in overlooking the beautiful Customs House toward the river.

The 2 bedroom, 2 bathroom designed floorplan includes large built-in wardrobes and a study nook off the master

2 🔄 2 🖺 1 🗬

**View**: https://www.conwellproperty.com.au/lease/qld/cit y-north/brisbane-city/residential/apartment/73083