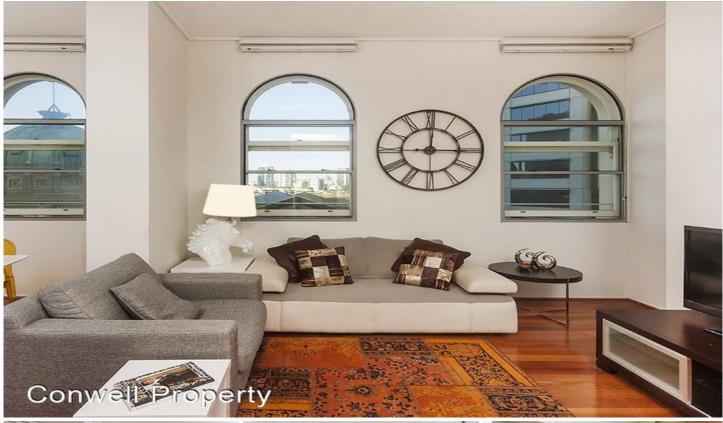

## 422 Queen Street Brisbane City QLD

This beautiful 2 bedroom 2 bathroom Brisbane CBD Heritage apartment with high ceilings and polished floors is reminiscent of a Manhattan-style apartment and includes an easy-access dedicated car park as well as access to superior resort-style facilities.

A landmark in Brisbane's Queen Street since 1888, this grand sandstone building was refurbished to form 6 x superior residential apartments. Each with its own style, this one is surely the best in the building, situated on the top floor (level 5) with 5 tall traditional arched windows stretching up to high ceilings and through which you can take pleasure in overlooking the beautiful Customs House toward the river.

The 2 bedroom, 2 bathroom designed floorplan includes large built-in wardrobes and a study nook off the master

2 🔄 2 🖺 1 🗬

**View**: https://www.conwellproperty.com.au/lease/qld/cit y-north/brisbane-city/residential/apartment/73083