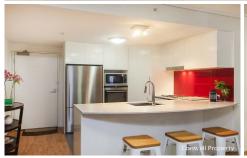

A pristine renovated kitchen with wide ceasar-stone benchtops and high quality fittings and appliances - including fridge, XL pantry and breakfast bar overlooks the living areas through to the huge 27m2 balcony beyond - a great place to relax after a hard days' work enjoying views of the river.