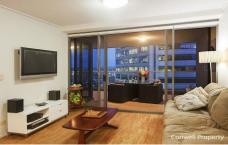

One of the nicest renovations in the building and one of the most sought after designs, lovely wood-look flooring in the living areas add to the property's special appearance and helps with easy cleaning!

A pristine renovated kitchen with wide ceasar-stone benchtops and high quality fittings and appliances - including fridge, XL pantry and breakfast bar overlooks the living areas through to the huge 27m2 balcony beyond - a great place to relax after a hard days' work enjoying views of the river.