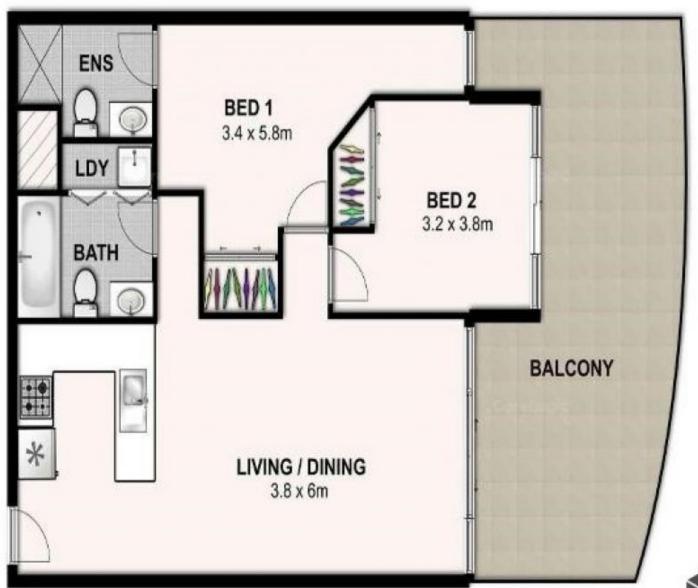

One of the nicest renovations in the building and one of the most sought after designs, lovely wood-look flooring in the living areas add to the property's special appearance and helps with easy cleaning!

A pristine renovated kitchen with wide ceasar-stone benchtops and high quality fittings and appliances - including fridge, XL pantry and breakfast bar overlooks the living areas through to the huge 27m2 balcony beyond - a great place to relax after a hard days' work enjoying views of the river.

The master bedroom is serviced by an adjoining ensuite

2 🔄 2 🔓 1 🖨

**View**: https://www.conwellproperty.com.au/lease/qld/cit y-north/brisbane-city/residential/apartment/73043

Donna Conwell 0412623655

Lucinda Conwell 0420677579