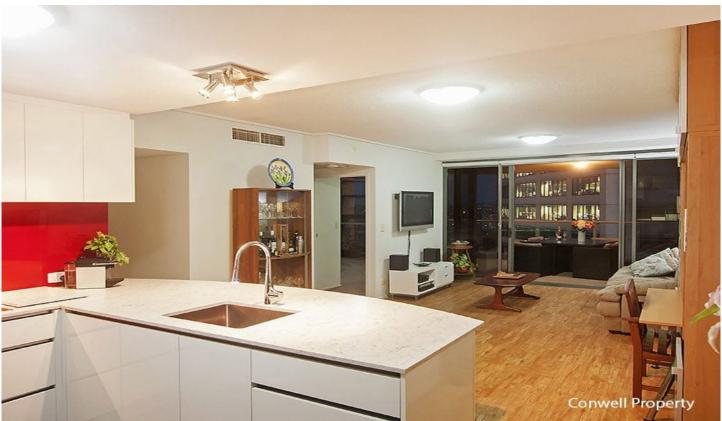

One of the nicest renovations in the building and one of the most sought after designs, lovely wood-look flooring in the living areas add to the property's special appearance and helps with easy cleaning!

A pristine renovated kitchen with wide ceasar-stone benchtops and high quality fittings and appliances - including fridge, XL pantry and breakfast bar overlooks the living areas through to the huge 27m2 balcony beyond - a great place to relax after a hard days' work enjoying views of the river.