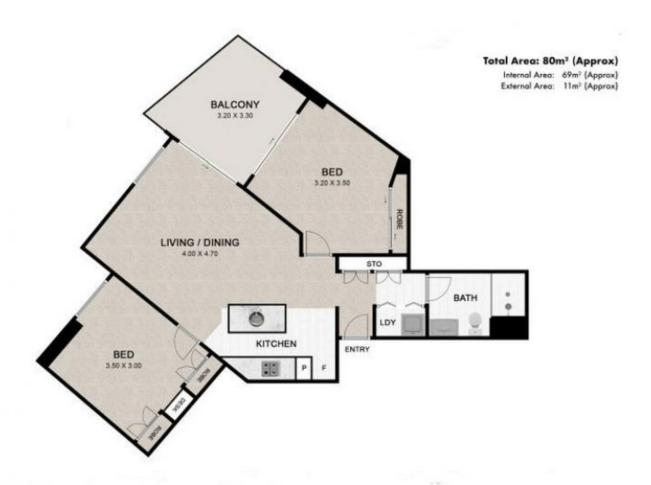

## UNDER CINTRACT - REGISTER for the NEXT

Fresh to the market and soaring high above Brisbane on the 50th Floor, this is the most favoured northerly aspect and design in the iconic Aurora Tower, giving year-round climate comfort. The fabulous 2 bedroom design offers spacious living with a large balcony to soak up beautiful aspect.

A great design for dual occupancy living with both bedrooms separated by the lounge/dining area. The master bedroom leads direct to the large balcony with stunning views and the second bedroom includes a study nook.

The stylish kitchen includes stone benchtops with gas cooking, has plenty of cupboards and is positioned to overlook the open plan living out to the entertainer's

2 📭 1 🖺 1 😭

**Price**: \$620,000

**View**: https://www.conwellproperty.com.au/sale/qld/city-north/brisbane-city/residential/apartment/730431