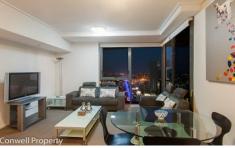

A great design for dual occupancy living with both bedrooms separated by the lounge/dining area. The master bedroom leads direct to the large balcony with stunning views and the second bedroom includes a study nook.

The stylish kitchen includes stone benchtops with gas cooking, has plenty of cupboards and is positioned to overlook the open plan living out to the entertainer's

2 📭 1 🖺 1 😭

**Price**: \$620,000

**View**: https://www.conwellproperty.com.au/sale/qld/city-north/brisbane-city/residential/apartment/730431