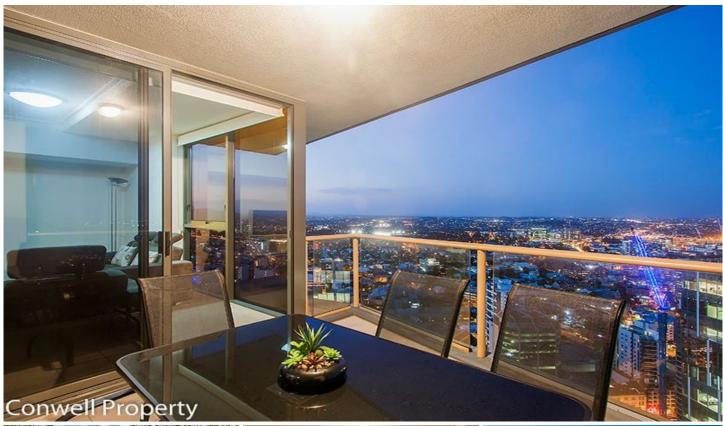

## UNDER CINTRACT - REGISTER for the NEXT

Fresh to the market and soaring high above Brisbane on the 50th Floor, this is the most favoured northerly aspect and design in the iconic Aurora Tower, giving year-round climate comfort. The fabulous 2 bedroom design offers spacious living with a large balcony to soak up beautiful aspect.

A great design for dual occupancy living with both bedrooms separated by the lounge/dining area. The master bedroom leads direct to the large balcony with stunning views and the second bedroom includes a study nook.